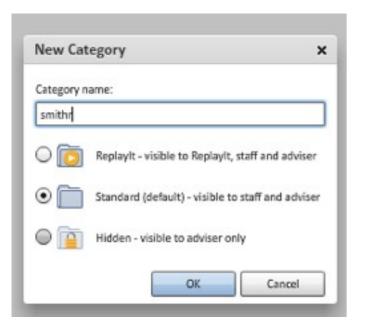

# Create a student folder

- I. open "Activity" folder (with arrow)
- 2. highlight "900 STUDENT FOLDERS"
- 3. push the "NEW" button to create folder
- 4. name it with your last name and first initial (e.g. "smithr")