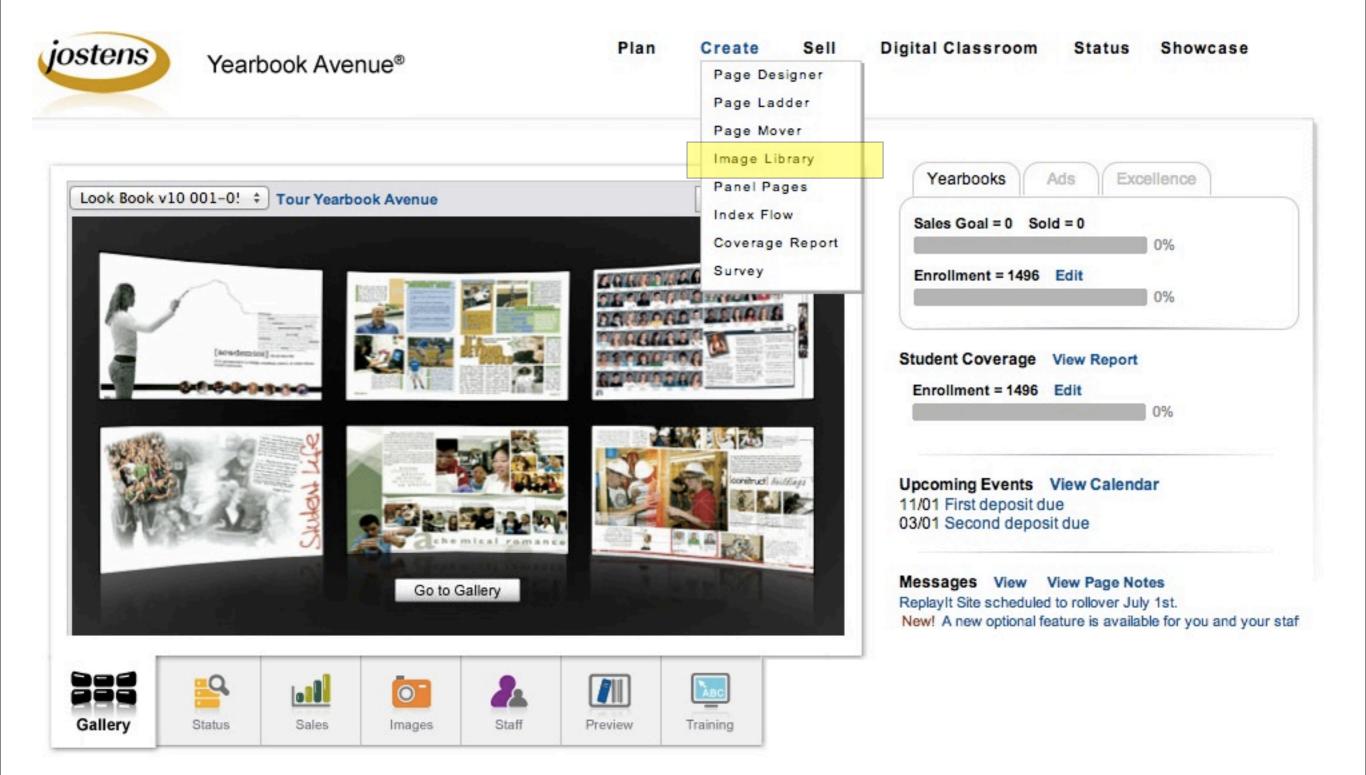

# IMAGE LIBRARY

|                                                                                                                                                                                                                                                                                              |                             |                   | Helio, rsmith (Adviser) | Norwalk H S, 8103   Need Help?   Sign | Out                        |
|----------------------------------------------------------------------------------------------------------------------------------------------------------------------------------------------------------------------------------------------------------------------------------------------|-----------------------------|-------------------|-------------------------|---------------------------------------|----------------------------|
| jostens Yearbook Avenue®                                                                                                                                                                                                                                                                     | Plan                        | Create Sell       | Digital Classroom       | Status Showcase                       |                            |
| Image Library                                                                                                                                                                                                                                                                                |                             |                   |                         |                                       |                            |
| Categories                                                                                                                                                                                                                                                                                   | 900 - STUDENT FOLDERS (0 In | nages)            |                         |                                       |                            |
| New Edit Dekte 2015 Mereview                                                                                                                                                                                                                                                                 | 📬 📬 🎝 Tag Names 🛃           | Download 🔀 Delete | UnReplayit Uploa        | sd .                                  | Filter: All 💌 Sort: Name 💌 |
| D Inbox Replayft Set Up   Promote ()                                                                                                                                                                                                                                                         |                             |                   |                         |                                       |                            |
| Inbox Staff                                                                                                                                                                                                                                                                                  |                             |                   |                         |                                       |                            |
| Portrait                                                                                                                                                                                                                                                                                     |                             |                   |                         |                                       |                            |
| ▶ My 2013 Images<br>Mascot Images                                                                                                                                                                                                                                                            |                             |                   |                         |                                       |                            |
| Vascot Images                                                                                                                                                                                                                                                                                |                             |                   |                         |                                       |                            |
| <ul> <li>Clipat</li> <li>000 - PRACTICE IMAGES</li> <li>100 - FRONT OF BOOK</li> <li>200 - SPORTS</li> <li>300 - ARTS, MUSIC AND CLUBS</li> <li>500 - UNDERCLASSMEN</li> <li>600 - SENIORS</li> <li>700 - ADS</li> <li>800 - OTHER</li> <li>900 - STUDENT FOLDERS</li> <li>Clipat</li> </ul> |                             |                   |                         |                                       |                            |
|                                                                                                                                                                                                                                                                                              |                             |                   |                         |                                       |                            |

# Create a student folder

- I. open "Activity" folder (with arrow)
- 2. highlight "900 STUDENT FOLDERS"
- 3. push the "NEW" button to create folder
- 4. name it with your last name and first initial (e.g. "smithr")