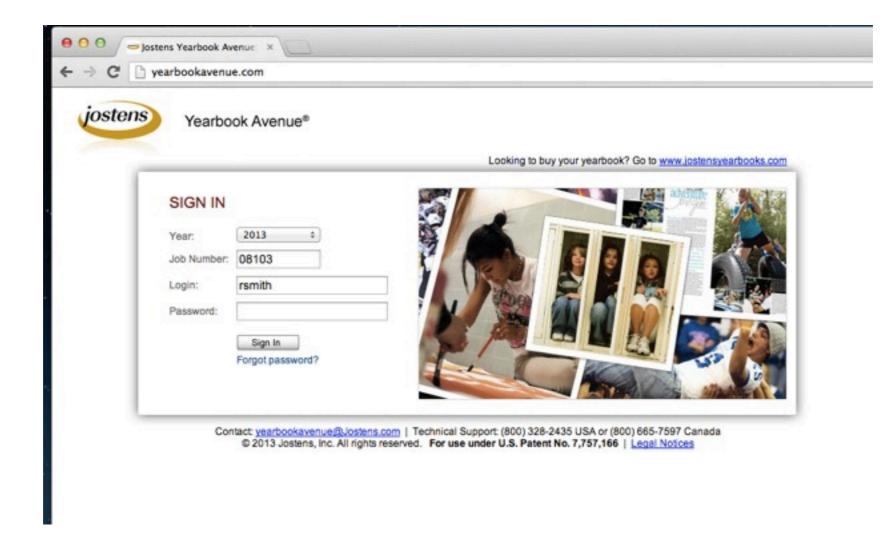

# WHAT IS YEARBOOK AVENUE?

 An online desktop-publishing program that we use to create the yearbook and other print layouts in the class.

|       | Jostens Yearbook Av                       | enue: ×                                                                                           |     |  |  |  |
|-------|-------------------------------------------|---------------------------------------------------------------------------------------------------|-----|--|--|--|
| ← → C | 🗋 yearbookavenu                           | e.com                                                                                             |     |  |  |  |
| joste | Yearbo                                    | ok Avenue®                                                                                        |     |  |  |  |
|       |                                           | Looking to humunuture theoly? Co to your instance theoly open                                     |     |  |  |  |
| _     |                                           | Looking to buy your yearbook? Go to <u>www.jostensyearbooks.com</u>                               |     |  |  |  |
|       | SIGN IN                                   |                                                                                                   |     |  |  |  |
|       | Year:                                     | 2013 :                                                                                            |     |  |  |  |
|       | Job Number:                               |                                                                                                   |     |  |  |  |
|       | Login:                                    | rsmith                                                                                            |     |  |  |  |
|       | Password:                                 |                                                                                                   |     |  |  |  |
|       |                                           | Sign In Forgot password?                                                                          |     |  |  |  |
|       |                                           |                                                                                                   |     |  |  |  |
|       | Cor                                       | tact: yearbookavenue@Jostens.com   Technical Support: (800) 328-2435 USA or (800) 665-7597 Canada |     |  |  |  |
|       | Cor                                       | © 2013 Jostens, Inc. All rights reserved. For use under U.S. Patent No. 7,757,166   Legal Notices |     |  |  |  |
|       |                                           |                                                                                                   |     |  |  |  |
|       |                                           | yearbookavenue.com                                                                                |     |  |  |  |
|       |                                           | ,                                                                                                 |     |  |  |  |
|       |                                           | Job Number: 08103                                                                                 |     |  |  |  |
|       |                                           | in (first initial of your first nam                                                               |     |  |  |  |
|       | Login: (first initial of your first name, |                                                                                                   |     |  |  |  |
|       |                                           | followed by your last name)                                                                       |     |  |  |  |
|       |                                           |                                                                                                   |     |  |  |  |
|       |                                           | Password: norwalk1                                                                                |     |  |  |  |
|       | LOg                                       | followed by your last name)<br>Password: norwalk1                                                 | ie, |  |  |  |