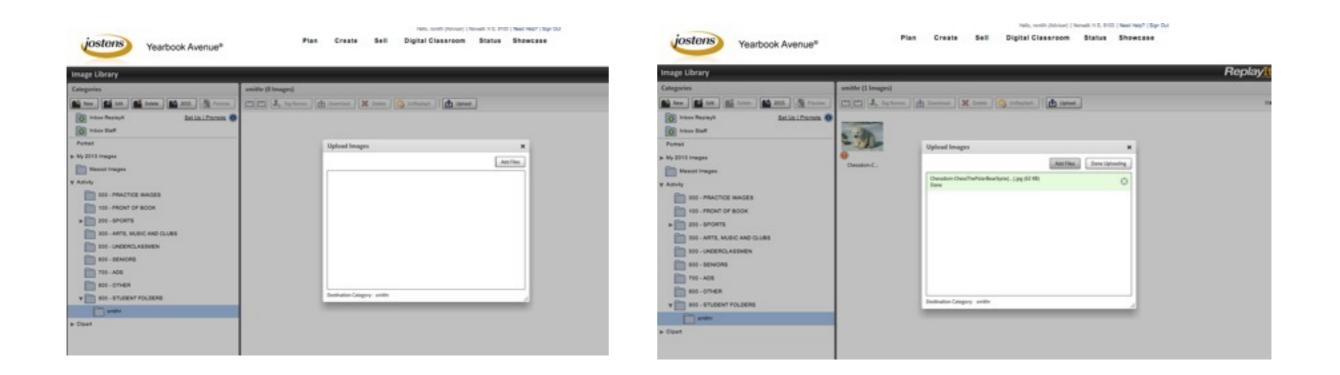

## Upload image to Yearbook Avenue

- I. highlight your student folder
- 2. push "Upload" button to open pop-up
- 3. push "Add Files" button in the pop-up
- 4. find file on your computer and upload to YA

| Categories                          | smithr (0 Images)                                                 |  |  |  |
|-------------------------------------|-------------------------------------------------------------------|--|--|--|
| New Edit. Delete 2015               | 💌 🖭 🎗 Tag Names   🖪 Download   💥 Delete   🔕 Unitediant   🚹 Upland |  |  |  |
| Inbox Replayit     Set Us   Promote |                                                                   |  |  |  |
| Portrait                            |                                                                   |  |  |  |
| - My 2013 Images                    |                                                                   |  |  |  |
| Mascot Images                       |                                                                   |  |  |  |
| Activity                            |                                                                   |  |  |  |
| 000 - PRACTICE IMAGES               |                                                                   |  |  |  |
| 100 - FRONT OF BOOK                 |                                                                   |  |  |  |
| ► 200 - SPORTS                      |                                                                   |  |  |  |
| 300 - ARTS, MUSIC AND CLUBS         |                                                                   |  |  |  |
| 500 - UNDERCLASSMEN                 |                                                                   |  |  |  |
| 000 - SENIORS                       |                                                                   |  |  |  |
| 700 - ADS                           |                                                                   |  |  |  |
| 800 - OTHER                         |                                                                   |  |  |  |
| W DO - STUDENT FOLDERS              |                                                                   |  |  |  |
| amithr                              |                                                                   |  |  |  |
| Cipat                               |                                                                   |  |  |  |
|                                     |                                                                   |  |  |  |